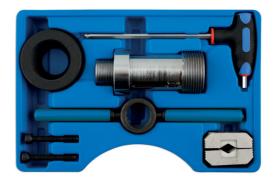

## **MacPherson Strut Expander Tool Set**

Designed to quickly and easily expand MacPherson struts to their full extension and hold them in their extended position whilst new road springs are fitted.

## **Additional Information**

- Particularly useful when working with struts that are equipped with strong internal springs (tension stop springs) that pulls the strut shaft • partly into the strut.
- Clamp for Strut inserts available separately Part No. 5791 (35mm bolts) & Part No. 6270 (60mm bolts).
- Instructions provided.