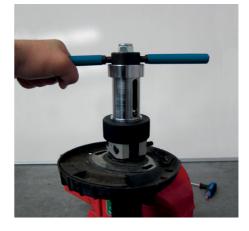

## **MacPherson Strut Expander Tool Set**

Designed to quickly and easily expand MacPherson struts to their full extension and hold them in their extended position whilst new road springs are fitted.

## **Additional Information**

- Particularly useful when working with struts that are equipped with strong internal springs (tension stop springs) that pulls the strut shaft • partly into the strut.
- Clamp for Strut inserts available separately Part No. 5791 (35mm bolts) & Part No. 6270 (60mm bolts).
- Instructions provided.