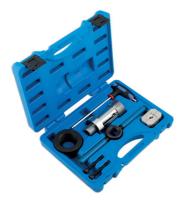

## **MacPherson Strut Expander Tool Set**

Designed to quickly and easily expand MacPherson struts to their full extension and hold them in their extended position whilst new road springs are fitted.

## **Additional Information**

- Particularly useful when working with struts that are equipped with strong internal springs (tension stop springs) that pulls the strut shaft • partly into the strut.
- Clamp for Strut inserts available separately Part No. 5791 (35mm bolts) & Part No. 6270 (60mm bolts).
- Instructions provided.