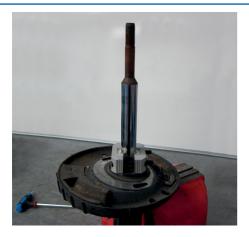

## **MacPherson Strut Expander Tool Set**

Designed to quickly and easily expand MacPherson struts to their full extension and hold them in their extended position whilst new road springs are fitted.

## **Additional Information**

- Particularly useful when working with struts that are equipped with strong internal springs (tension stop springs) that pulls the strut shaft • partly into the strut.
- Clamp for Strut inserts available separately Part No. 5791 (35mm bolts) & Part No. 6270 (60mm bolts).
- Instructions provided.