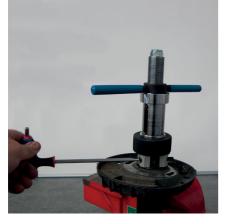

## **MacPherson Strut Expander Tool Set**

Designed to quickly and easily expand MacPherson struts to their full extension and hold them in their extended position whilst new road springs are fitted.

## **Additional Information**

- Particularly useful when working with struts that are equipped with strong internal springs (tension stop springs) that pulls the strut shaft • partly into the strut.
- Clamp for Strut inserts available separately Part No. 5791 (35mm bolts) & Part No. 6270 (60mm bolts).
- Instructions provided.