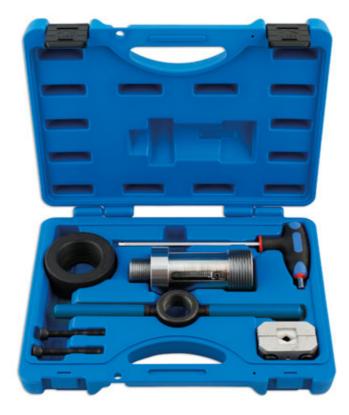

## **MacPherson Strut Expander Tool Set**

Designed to quickly and easily expand MacPherson struts to their full extension and hold them in their extended position whilst new road springs are fitted.

## **Additional Information**

- Particularly useful when working with struts that are equipped with strong internal springs (tension stop springs) that pulls the strut shaft • partly into the strut.
- Clamp for Strut inserts available separately Part No. 5791 (35mm bolts) & Part No. 6270 (60mm bolts).
- Instructions provided.